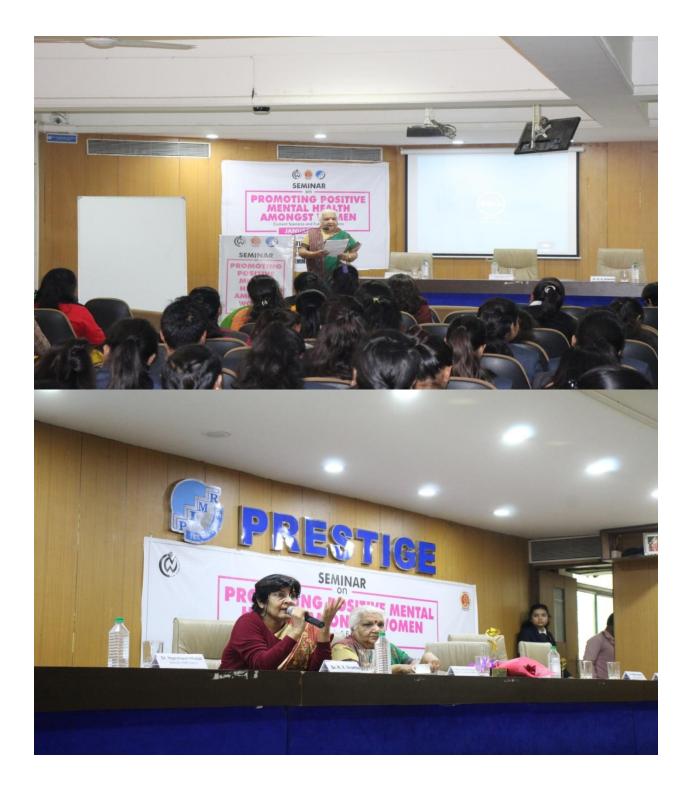

together for better future. Total of 212 participants with diverse fields have attended this Seminar. There were ten resource persons, resource persons were the one with expertise in the respective fields and associated with some of the recognized institutions.