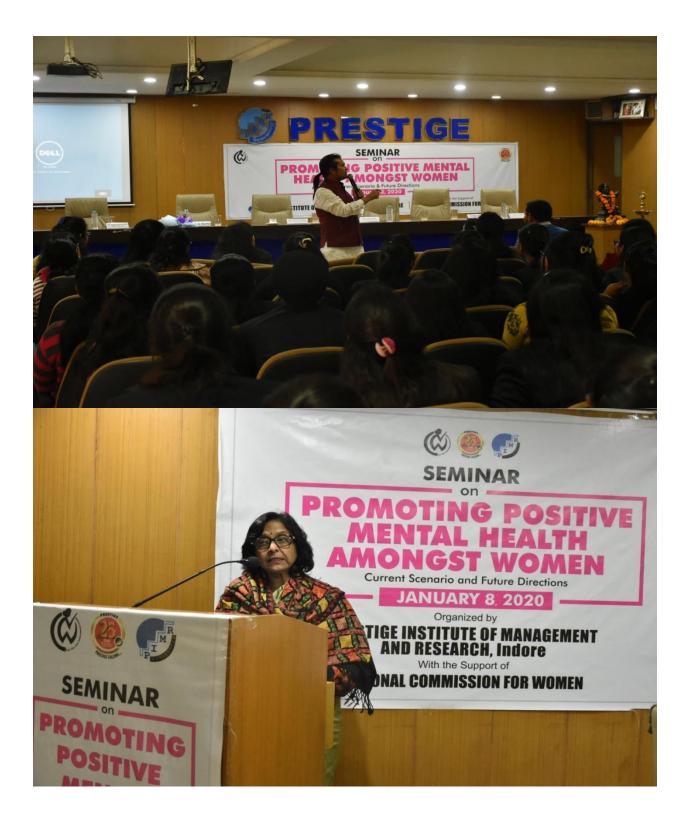

together for better future. Total of 212 participants with diverse fields have attended this Seminar. There were ten resource persons, resource persons were the one with expertise in the respective fields and associated with some of the recognized institutions.